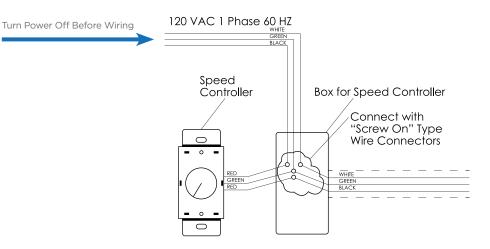

## Installation Hardware Included

- Installation Screws and Wire Nuts
- Cover Plate and Screws
- Control Knob