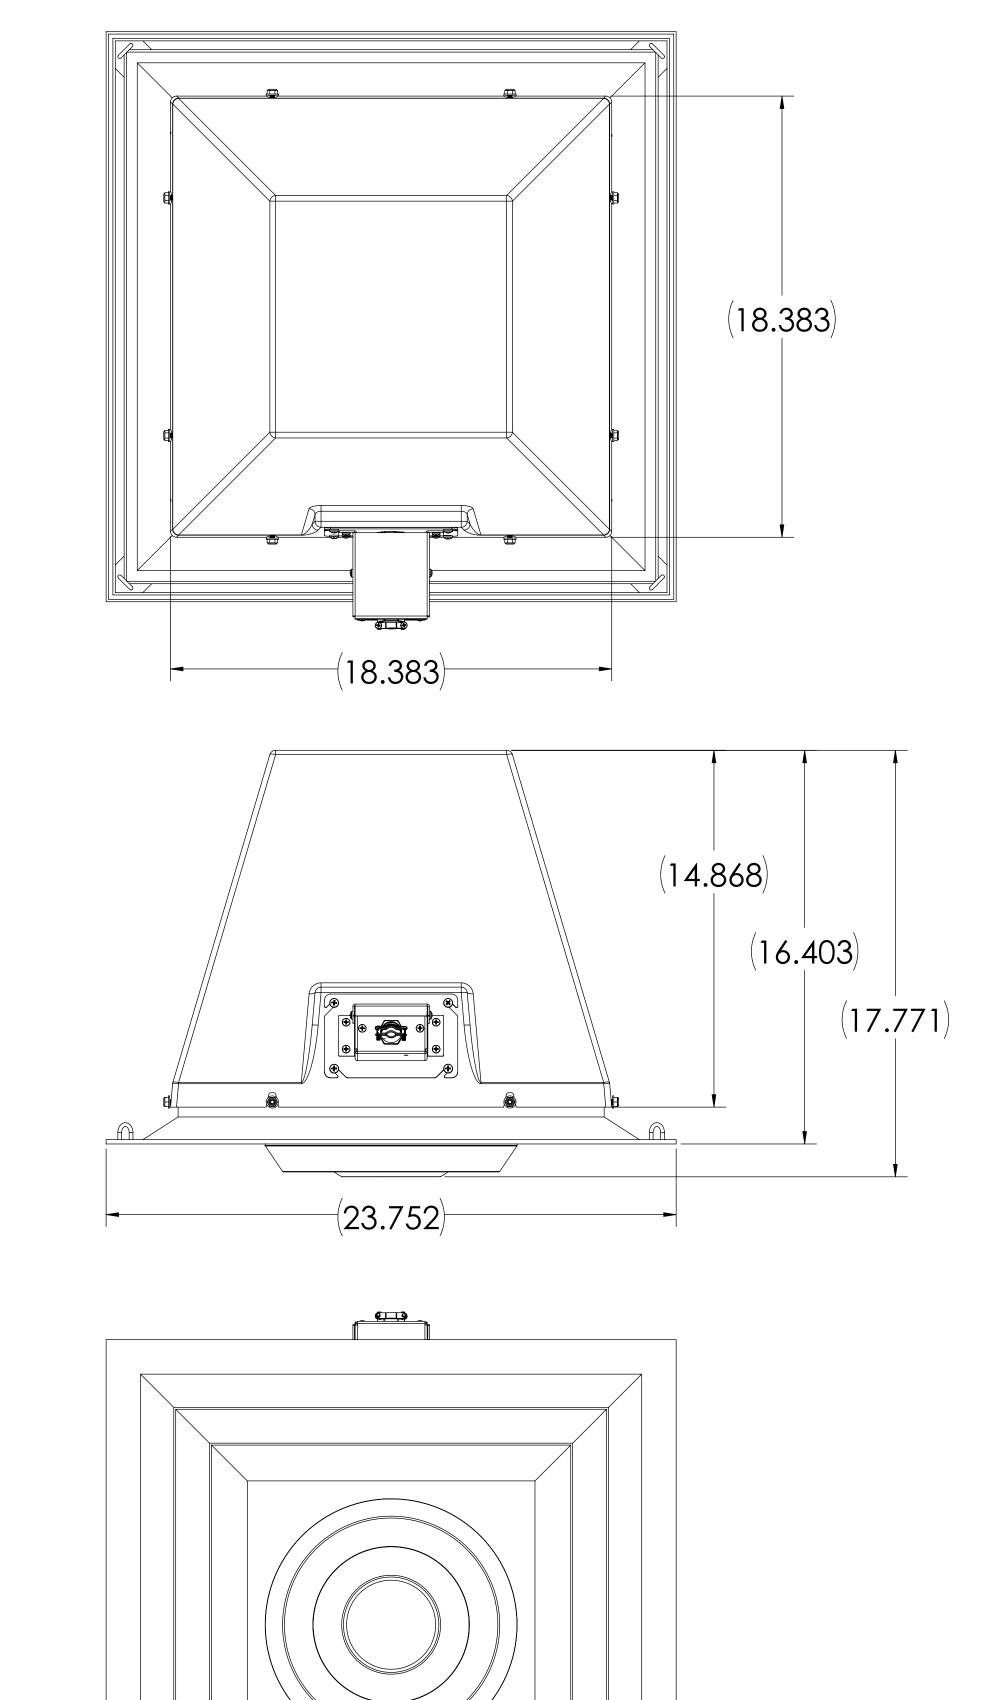

(23.752)

(24.906)

|                                                                                                                                                                                                                      |             |         | UNLESS OTHERWISE SPECIFIED: NAME DATE                                                       |           |  |  | 1C**                              |              |  |
|----------------------------------------------------------------------------------------------------------------------------------------------------------------------------------------------------------------------|-------------|---------|---------------------------------------------------------------------------------------------|-----------|--|--|-----------------------------------|--------------|--|
|                                                                                                                                                                                                                      |             |         | TOLERANCES:  FRACTIONAL±  ANGULAR: MACH± BEND ±  TWO PLACE DECIMAL ±  THREE PLACE DECIMAL ± | DRAWN     |  |  | Efficiency and Performa           |              |  |
| PROPRIETARY AND CONFIDENTIAL THE INFORMATION CONTAINED IN THIS DRAWING IS THE SOLE PROPERTY OF ZOO FANS, INC. ANY REPRODUCTION IN PART OR AS A WHOLE WITHOUT THE WRITTEN PERMISSION OF ZOO FANS, INC. IS PROHIBITED. |             |         |                                                                                             | CHECKED   |  |  | 1650 38th St. STE 201V            |              |  |
|                                                                                                                                                                                                                      |             |         |                                                                                             | ENG APPR. |  |  | Boulder, CO 80301<br>303.557.1852 |              |  |
|                                                                                                                                                                                                                      |             |         |                                                                                             | MFG APPR. |  |  | IC20                              |              |  |
|                                                                                                                                                                                                                      |             |         |                                                                                             | Q.A.      |  |  |                                   |              |  |
|                                                                                                                                                                                                                      |             |         | MATERIAL XXXXX                                                                              | COMMENTS: |  |  | SIZE DWG. NO.                     | REV          |  |
|                                                                                                                                                                                                                      | NEXT ASSY   | USED ON | FINISH                                                                                      |           |  |  | D                                 |              |  |
|                                                                                                                                                                                                                      | APPLICATION |         |                                                                                             |           |  |  | SCALE: 1:4 WEIGHT:                | SHEET 1 OF 1 |  |