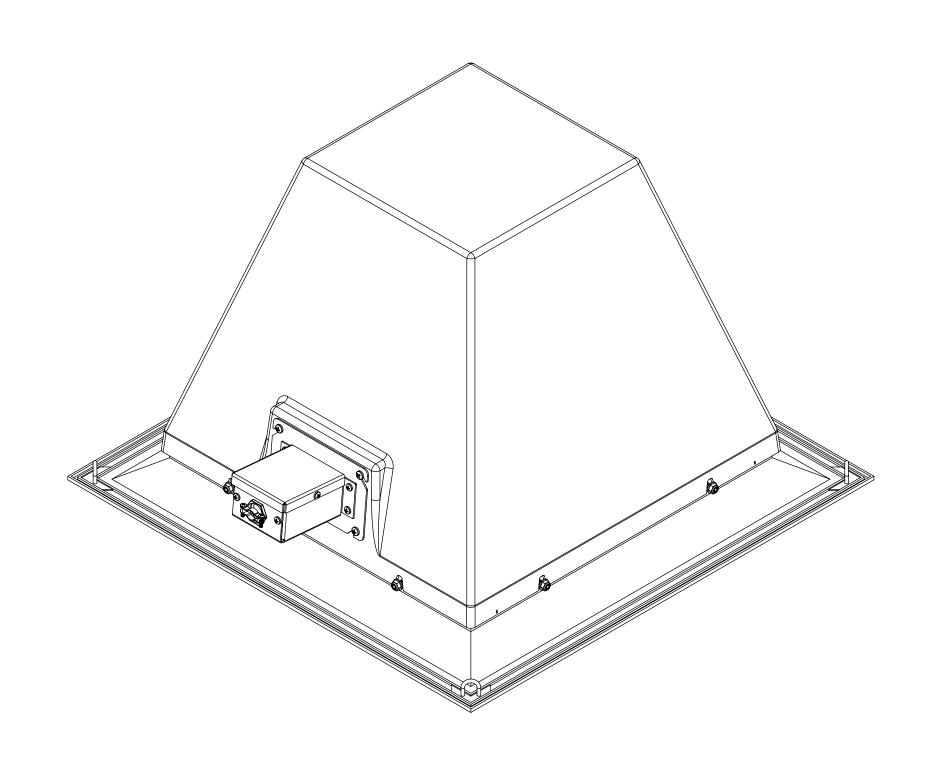

(23.752)

(24.906)

|                                                                                                                                                                                                                      |             |         | UNLESS OTHERWISE SPECIFIED: NAME DATE                                                       |           |  |  | 1C**                              |              |  |
|----------------------------------------------------------------------------------------------------------------------------------------------------------------------------------------------------------------------|-------------|---------|---------------------------------------------------------------------------------------------|-----------|--|--|-----------------------------------|--------------|--|
|                                                                                                                                                                                                                      |             |         | TOLERANCES:  FRACTIONAL±  ANGULAR: MACH± BEND ±  TWO PLACE DECIMAL ±  THREE PLACE DECIMAL ± | DRAWN     |  |  | Efficiency and Performa           |              |  |
| PROPRIETARY AND CONFIDENTIAL THE INFORMATION CONTAINED IN THIS DRAWING IS THE SOLE PROPERTY OF ZOO FANS, INC. ANY REPRODUCTION IN PART OR AS A WHOLE WITHOUT THE WRITTEN PERMISSION OF ZOO FANS, INC. IS PROHIBITED. |             |         |                                                                                             | CHECKED   |  |  | 1650 38th St. STE 201V            |              |  |
|                                                                                                                                                                                                                      |             |         |                                                                                             | ENG APPR. |  |  | Boulder, CO 80301<br>303.557.1852 |              |  |
|                                                                                                                                                                                                                      |             |         |                                                                                             | MFG APPR. |  |  | IC20                              |              |  |
|                                                                                                                                                                                                                      |             |         |                                                                                             | Q.A.      |  |  |                                   |              |  |
|                                                                                                                                                                                                                      |             |         | MATERIAL XXXXX                                                                              | COMMENTS: |  |  | SIZE DWG. NO.                     | REV          |  |
|                                                                                                                                                                                                                      | NEXT ASSY   | USED ON | FINISH                                                                                      |           |  |  | D                                 |              |  |
|                                                                                                                                                                                                                      | APPLICATION |         |                                                                                             |           |  |  | SCALE: 1:4 WEIGHT:                | SHEET 1 OF 1 |  |