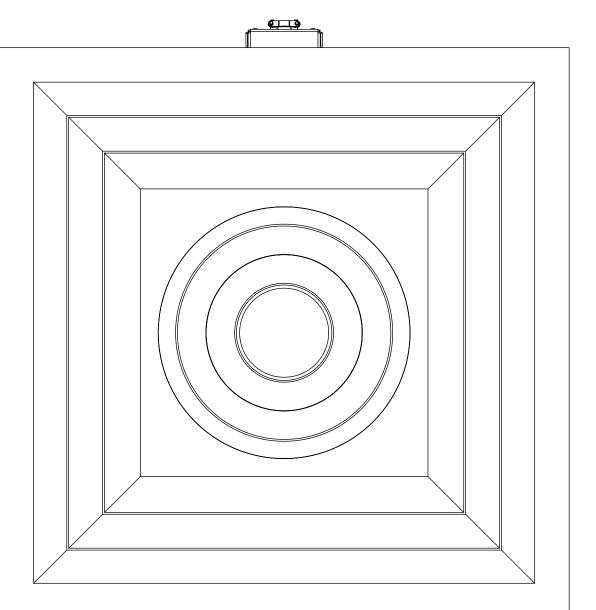

(23.752)

(24.906)

|                                                                                                                                                                                                                      |             |         | UNLESS OTHERWISE SPECIFIED: NAME DATE                                                       |           |  |  | 1C**                              |              |  |
|----------------------------------------------------------------------------------------------------------------------------------------------------------------------------------------------------------------------|-------------|---------|---------------------------------------------------------------------------------------------|-----------|--|--|-----------------------------------|--------------|--|
|                                                                                                                                                                                                                      |             |         | TOLERANCES:  FRACTIONAL±  ANGULAR: MACH± BEND ±  TWO PLACE DECIMAL ±  THREE PLACE DECIMAL ± | DRAWN     |  |  | Efficiency and Performa           |              |  |
| PROPRIETARY AND CONFIDENTIAL THE INFORMATION CONTAINED IN THIS DRAWING IS THE SOLE PROPERTY OF ZOO FANS, INC. ANY REPRODUCTION IN PART OR AS A WHOLE WITHOUT THE WRITTEN PERMISSION OF ZOO FANS, INC. IS PROHIBITED. |             |         |                                                                                             | CHECKED   |  |  | 1650 38th St. STE 201V            |              |  |
|                                                                                                                                                                                                                      |             |         |                                                                                             | ENG APPR. |  |  | Boulder, CO 80301<br>303.557.1852 |              |  |
|                                                                                                                                                                                                                      |             |         |                                                                                             | MFG APPR. |  |  | IC20                              |              |  |
|                                                                                                                                                                                                                      |             |         |                                                                                             | Q.A.      |  |  |                                   |              |  |
|                                                                                                                                                                                                                      |             |         | MATERIAL XXXXX                                                                              | COMMENTS: |  |  | SIZE DWG. NO.                     | REV          |  |
|                                                                                                                                                                                                                      | NEXT ASSY   | USED ON | FINISH                                                                                      |           |  |  | D                                 |              |  |
|                                                                                                                                                                                                                      | APPLICATION |         |                                                                                             |           |  |  | SCALE: 1:4 WEIGHT:                | SHEET 1 OF 1 |  |