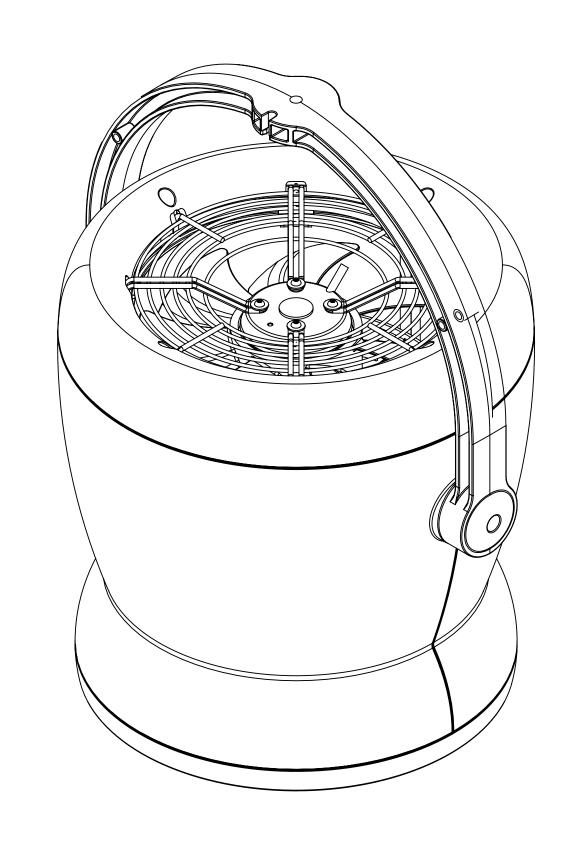

|                                                                                                                                                                                                                      |             |         | UNLESS OTHERWISE SPECIFIED:                                                             |           | NAME | DATE |                            | FAN                                                         | <b>1</b> 5 <sup>TM</sup> |
|----------------------------------------------------------------------------------------------------------------------------------------------------------------------------------------------------------------------|-------------|---------|-----------------------------------------------------------------------------------------|-----------|------|------|----------------------------|-------------------------------------------------------------|--------------------------|
|                                                                                                                                                                                                                      |             |         | TOLERANCES: FRACTIONAL± ANGULAR: MACH± BEND ± TWO PLACE DECIMAL ± THREE PLACE DECIMAL ± | DRAWN     |      |      | Efficiency and Performance |                                                             |                          |
|                                                                                                                                                                                                                      |             |         |                                                                                         | CHECKED   |      |      | 1650                       | 1650 38th St. STE 201W<br>Boulder, CO 80301<br>303.557.1852 |                          |
| PROPRIETARY AND CONFIDENTIAL THE INFORMATION CONTAINED IN THIS DRAWING IS THE SOLE PROPERTY OF ZOO FANS, INC. ANY REPRODUCTION IN PART OR AS A WHOLE WITHOUT THE WRITTEN PERMISSION OF ZOO FANS, INC. IS PROHIBITED. |             |         |                                                                                         | ENG APPR. |      |      |                            |                                                             |                          |
|                                                                                                                                                                                                                      |             |         |                                                                                         | MFG APPR. |      |      | TITLE:                     | H30                                                         |                          |
|                                                                                                                                                                                                                      |             |         |                                                                                         | Q.A.      |      |      |                            |                                                             |                          |
|                                                                                                                                                                                                                      |             |         | MATERIAL XXXXX                                                                          | COMMENTS: |      |      | SIZE DWG. NO               | ).                                                          | REV                      |
|                                                                                                                                                                                                                      | NEXT ASSY   | USED ON | FINISH                                                                                  |           |      |      | D                          |                                                             |                          |
|                                                                                                                                                                                                                      | APPLICATION |         |                                                                                         | 1         |      |      | SCALE: 1:3 WEI             | IGHT:                                                       | SHEET 1 OF 1             |