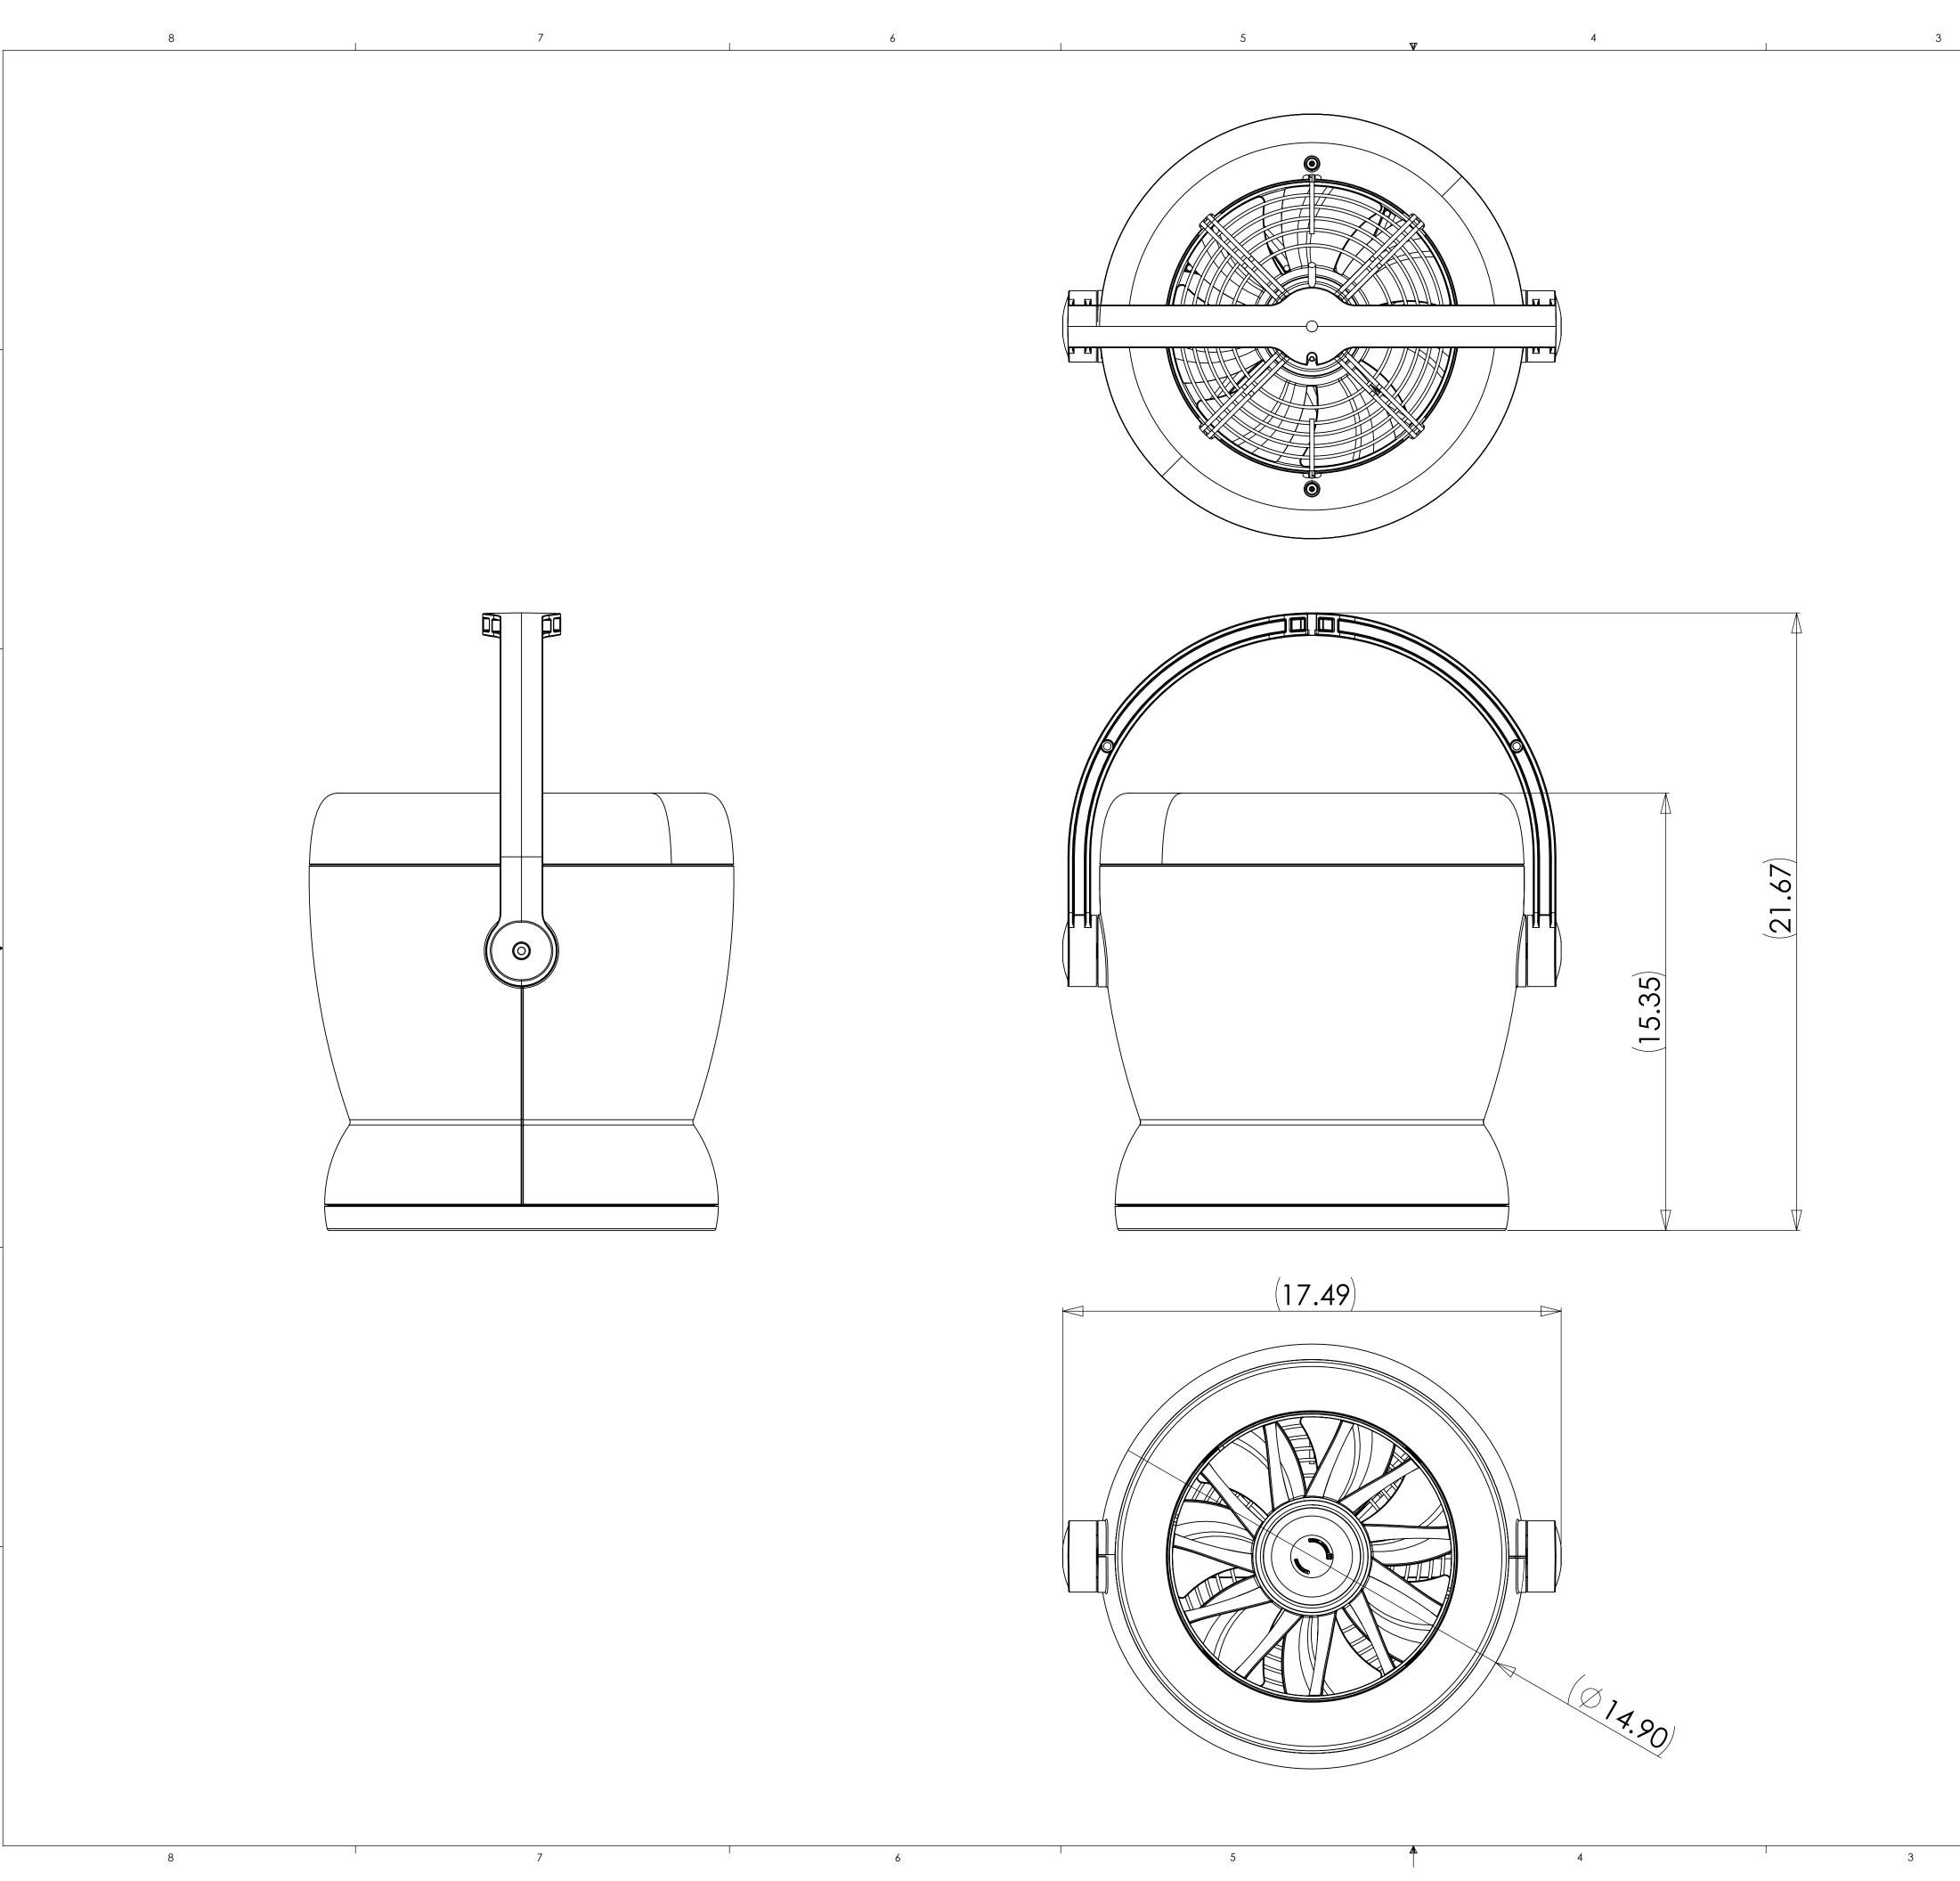

|                                                                                                                                                                                                                      |             |         | UNLESS OTHERWISE SPECIFIED:                                                             |           | NAME | DATE |                            | FAN                                                         | <b>1</b> 5 <sup>TM</sup> |
|----------------------------------------------------------------------------------------------------------------------------------------------------------------------------------------------------------------------|-------------|---------|-----------------------------------------------------------------------------------------|-----------|------|------|----------------------------|-------------------------------------------------------------|--------------------------|
|                                                                                                                                                                                                                      |             |         | TOLERANCES: FRACTIONAL± ANGULAR: MACH± BEND ± TWO PLACE DECIMAL ± THREE PLACE DECIMAL ± | DRAWN     |      |      | Efficiency and Performance |                                                             |                          |
|                                                                                                                                                                                                                      |             |         |                                                                                         | CHECKED   |      |      | 1650                       | 1650 38th St. STE 201W<br>Boulder, CO 80301<br>303.557.1852 |                          |
| PROPRIETARY AND CONFIDENTIAL THE INFORMATION CONTAINED IN THIS DRAWING IS THE SOLE PROPERTY OF ZOO FANS, INC. ANY REPRODUCTION IN PART OR AS A WHOLE WITHOUT THE WRITTEN PERMISSION OF ZOO FANS, INC. IS PROHIBITED. |             |         |                                                                                         | ENG APPR. |      |      |                            |                                                             |                          |
|                                                                                                                                                                                                                      |             |         |                                                                                         | MFG APPR. |      |      | TITLE:                     | H30                                                         |                          |
|                                                                                                                                                                                                                      |             |         |                                                                                         | Q.A.      |      |      |                            |                                                             |                          |
|                                                                                                                                                                                                                      |             |         | MATERIAL XXXXX                                                                          | COMMENTS: |      |      | SIZE DWG. NO               | ).                                                          | REV                      |
|                                                                                                                                                                                                                      | NEXT ASSY   | USED ON | FINISH                                                                                  |           |      |      | D                          |                                                             |                          |
|                                                                                                                                                                                                                      | APPLICATION |         |                                                                                         | 1         |      |      | SCALE: 1:3 WEI             | IGHT:                                                       | SHEET 1 OF 1             |