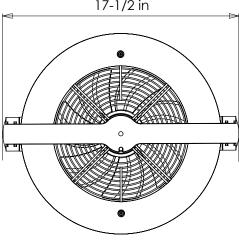

#### Coverage

Each fan covers from 1200-2500 sq. ft., depending on the following variables:

- · Ceiling height and square footage
- Targeted number of air-turns per hour

| <     | 17- | 1/2 in |    |
|-------|-----|--------|----|
|       |     |        | \\ |
|       |     | 0      |    |
| F **I |     |        |    |

Top View