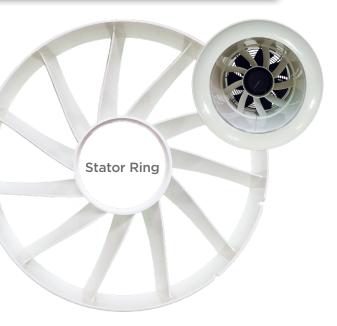

# PRODUCT DATA

**H30 AC**Premium Efficiency
For Open Ceilings Up To 30ft

REDUCED CARBON FOOTPRINT

**LOWER OPERATING COSTS** 

**INCREASED COMFORT** 

**LESS RUN TIME** 

**FAST PAYBACK** 

ZOO Fans' proprietary stator ring reduces centrifugal and angular flow, straightens the air column, boost air speed, and significantly increases throw.