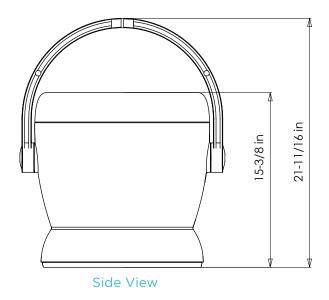

## **Specifications**

| Model      | H30 Premium Efficiency |
|------------|------------------------|
| Volts      | 115                    |
| Hz         | 60                     |
| Watts      | 46                     |
| Amps       | 0.44                   |
| CFM        | 670                    |
| Wt. (lbs.) | 15                     |