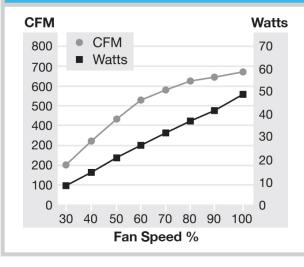

## **Specifications**

| Model      | H30 Premium Efficiency |
|------------|------------------------|
| Volts      | 115                    |
| Hz         | 60                     |
| Watts      | 46                     |
| Amps       | 0.44                   |
| CFM        | 670                    |
| Wt. (lbs.) | 15                     |

# Fan Speed vs CFM and **Power Usage**