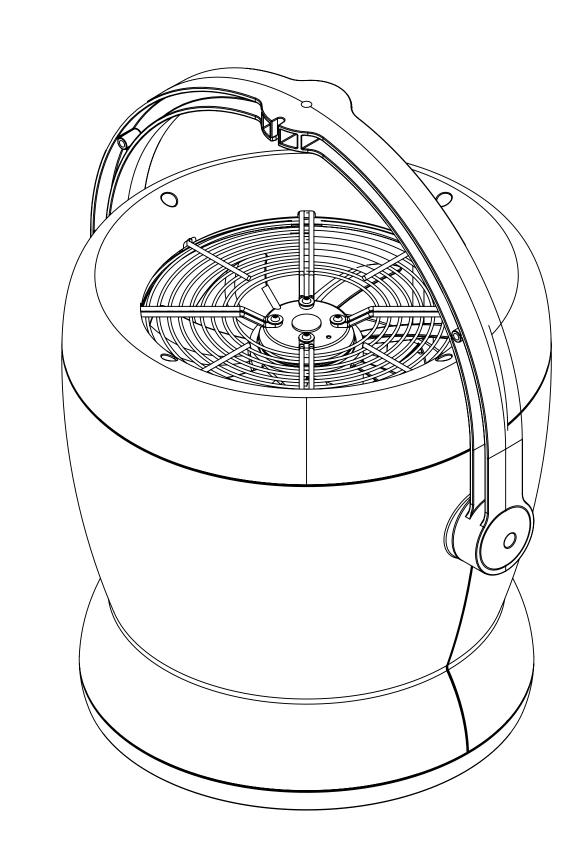

Efficiency and Performance

1650 38th St. STE 201W

Boulder, CO 80301

303.557.1852 DIMENSIONS ARE IN INCHES
TOLERANCES:
FRACTIONAL±
ANGULAR: MACH± BEND±
TWO PLACE DECIMAL±
THREE PLACE DECIMAL±
MFG APPR. H60 INTERPRET GEOMETRIC TOLERANCING PER: PROPRIETARY AND CONFIDENTIAL MATERIAL XXXXX THE INFORMATION CONTIDENTIAL
THE INFORMATION CONTAINED IN THIS
DRAWING IS THE SOLE PROPERTY OF
ZOO FANS, INC.
ANY REPRODUCTION IN PART OR AS A
WHOLE WITHOUT THE WRITTEN PERMISSION
OF ZOO FANS, INC. IS PROHIBITED. SIZE DWG. NO. REV NEXT ASSY USED ON XXXXX

APPLICATION

SCALE: 1:3.5WEIGHT:

SHEET 1 OF 1

**B**