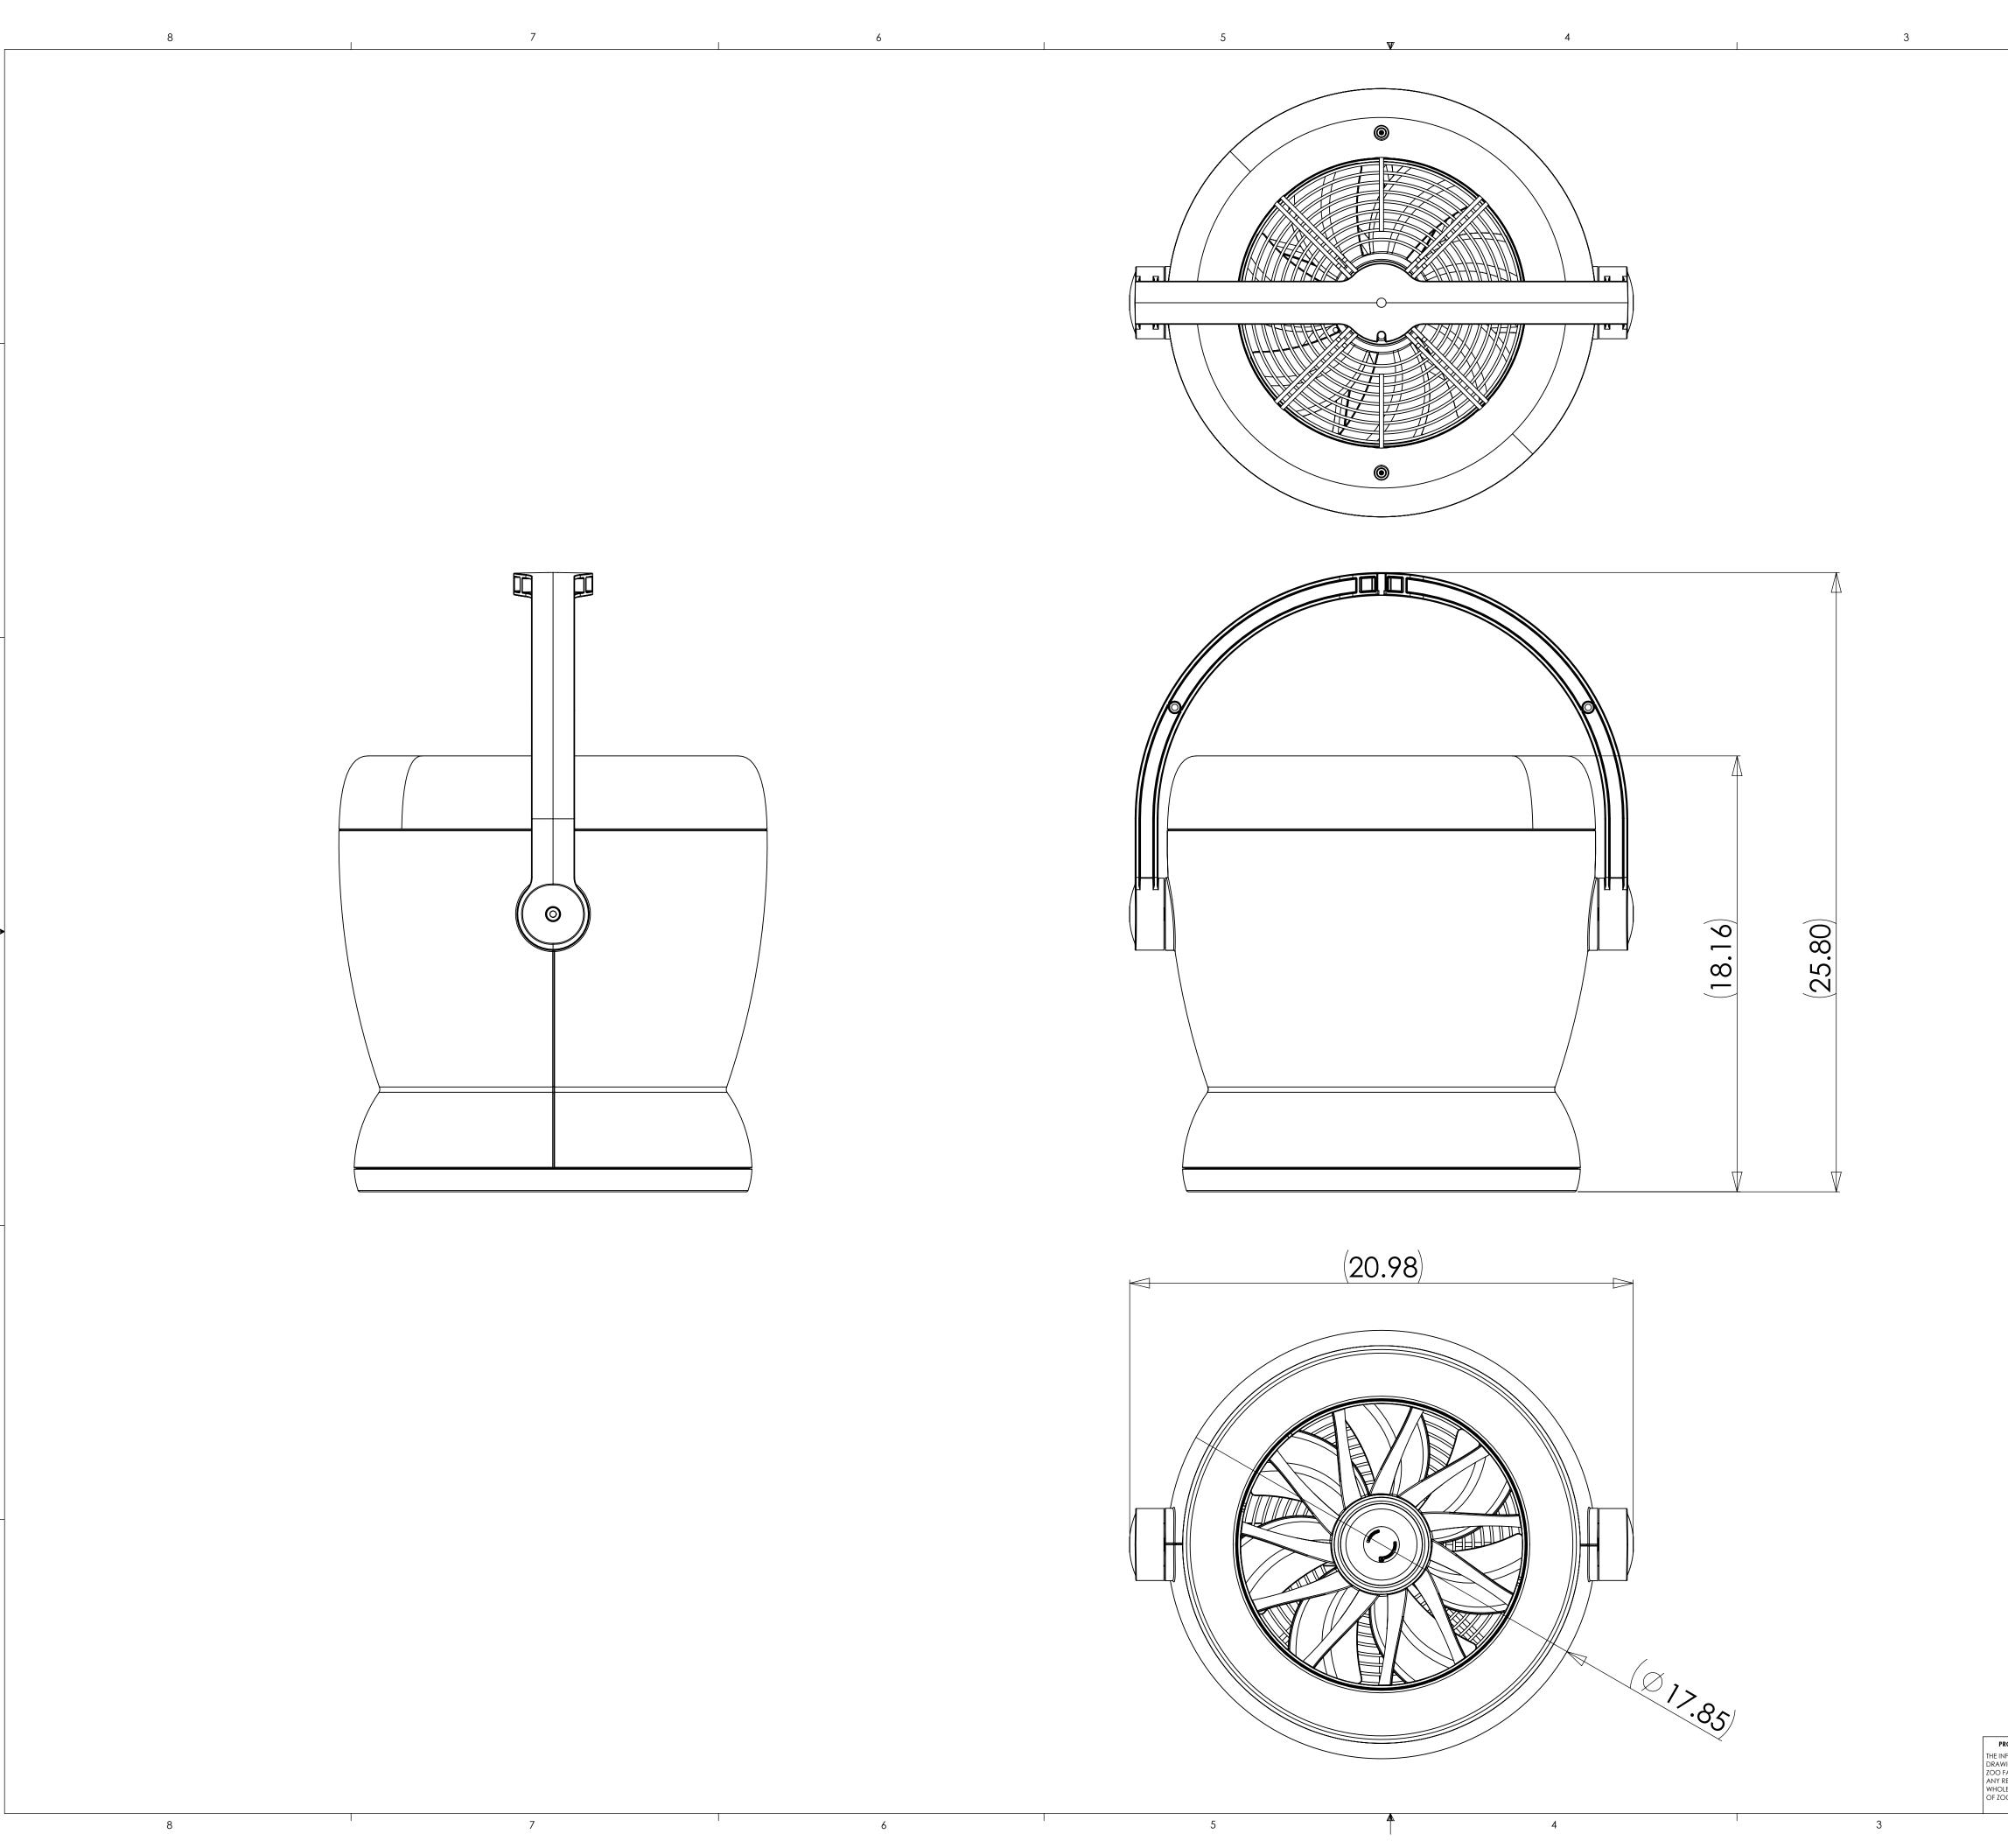

Efficiency and Performance

1650 38th St. STE 201W

Boulder, CO 80301

303.557.1852 DIMENSIONS ARE IN INCHES
TOLERANCES:
FRACTIONAL±
ANGULAR: MACH± BEND±
TWO PLACE DECIMAL±
THREE PLACE DECIMAL±
MFG APPR. H60 INTERPRET GEOMETRIC TOLERANCING PER: PROPRIETARY AND CONFIDENTIAL MATERIAL XXXXX THE INFORMATION CONTIDENTIAL
THE INFORMATION CONTAINED IN THIS
DRAWING IS THE SOLE PROPERTY OF
ZOO FANS, INC.
ANY REPRODUCTION IN PART OR AS A
WHOLE WITHOUT THE WRITTEN PERMISSION
OF ZOO FANS, INC. IS PROHIBITED. SIZE DWG. NO. REV NEXT ASSY USED ON XXXXX

APPLICATION

SCALE: 1:3.5WEIGHT:

SHEET 1 OF 1

**B**