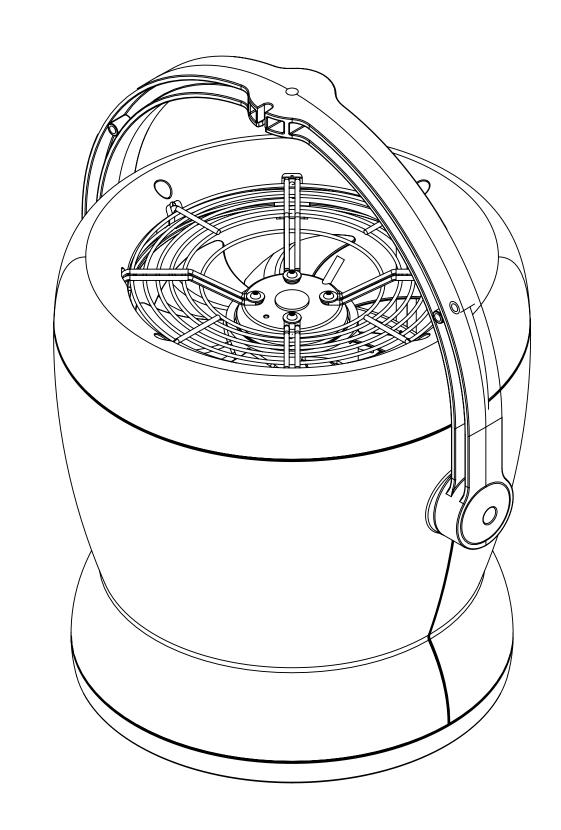

|                                                                                                                                                                                         |           |         | UNLESS OTHERWISE SPECIFIED:                                                                                        |           | NAME | DATE | Z##FANS                           | ٨ |  |
|-----------------------------------------------------------------------------------------------------------------------------------------------------------------------------------------|-----------|---------|--------------------------------------------------------------------------------------------------------------------|-----------|------|------|-----------------------------------|---|--|
|                                                                                                                                                                                         |           |         | DIMENSIONS ARE IN INCHES TOLERANCES: FRACTIONAL ± ANGULAR: MACH ± BEND ± TWO PLACE DECIMAL ± THREE PLACE DECIMAL ± | DRAWN     |      |      | Efficiency and Performance        | Α |  |
|                                                                                                                                                                                         |           |         |                                                                                                                    | CHECKED   |      |      | 1650 38th St. STE 201W            |   |  |
|                                                                                                                                                                                         |           |         |                                                                                                                    | ENG APPR. |      |      | Boulder, CO 80301<br>303.557.1852 |   |  |
|                                                                                                                                                                                         |           |         |                                                                                                                    | MFG APPR. |      |      | TITLE:                            |   |  |
| DRODDIETA DV. AND CONFIDENTIAL                                                                                                                                                          |           |         | INTERPRET GEOMETRIC                                                                                                | Q.A.      |      |      | H25                               |   |  |
| PROPRIETARY AND CONFIDENTIAL                                                                                                                                                            |           |         | TOLERANCING PER:                                                                                                   | COMMENTS: |      |      |                                   |   |  |
| THE INFORMATION CONTAINED IN THIS DRAWING IS THE SOLE PROPERTY OF ZOO FANS, INC. ANY REPRODUCTION IN PART OR AS A WHOLE WITHOUT THE WRITTEN PERMISSION OF ZOO FANS, INC. IS PROHIBITED. |           |         | MATERIAL XXXXX                                                                                                     |           |      |      | SIZE DWG. NO. REV                 |   |  |
|                                                                                                                                                                                         | NEXT ASSY | USED ON | FINISH                                                                                                             |           |      |      | D                                 |   |  |
|                                                                                                                                                                                         |           |         |                                                                                                                    |           |      |      | CONT. 1.2 MEIGHT. CHEET 1 OF 1    |   |  |