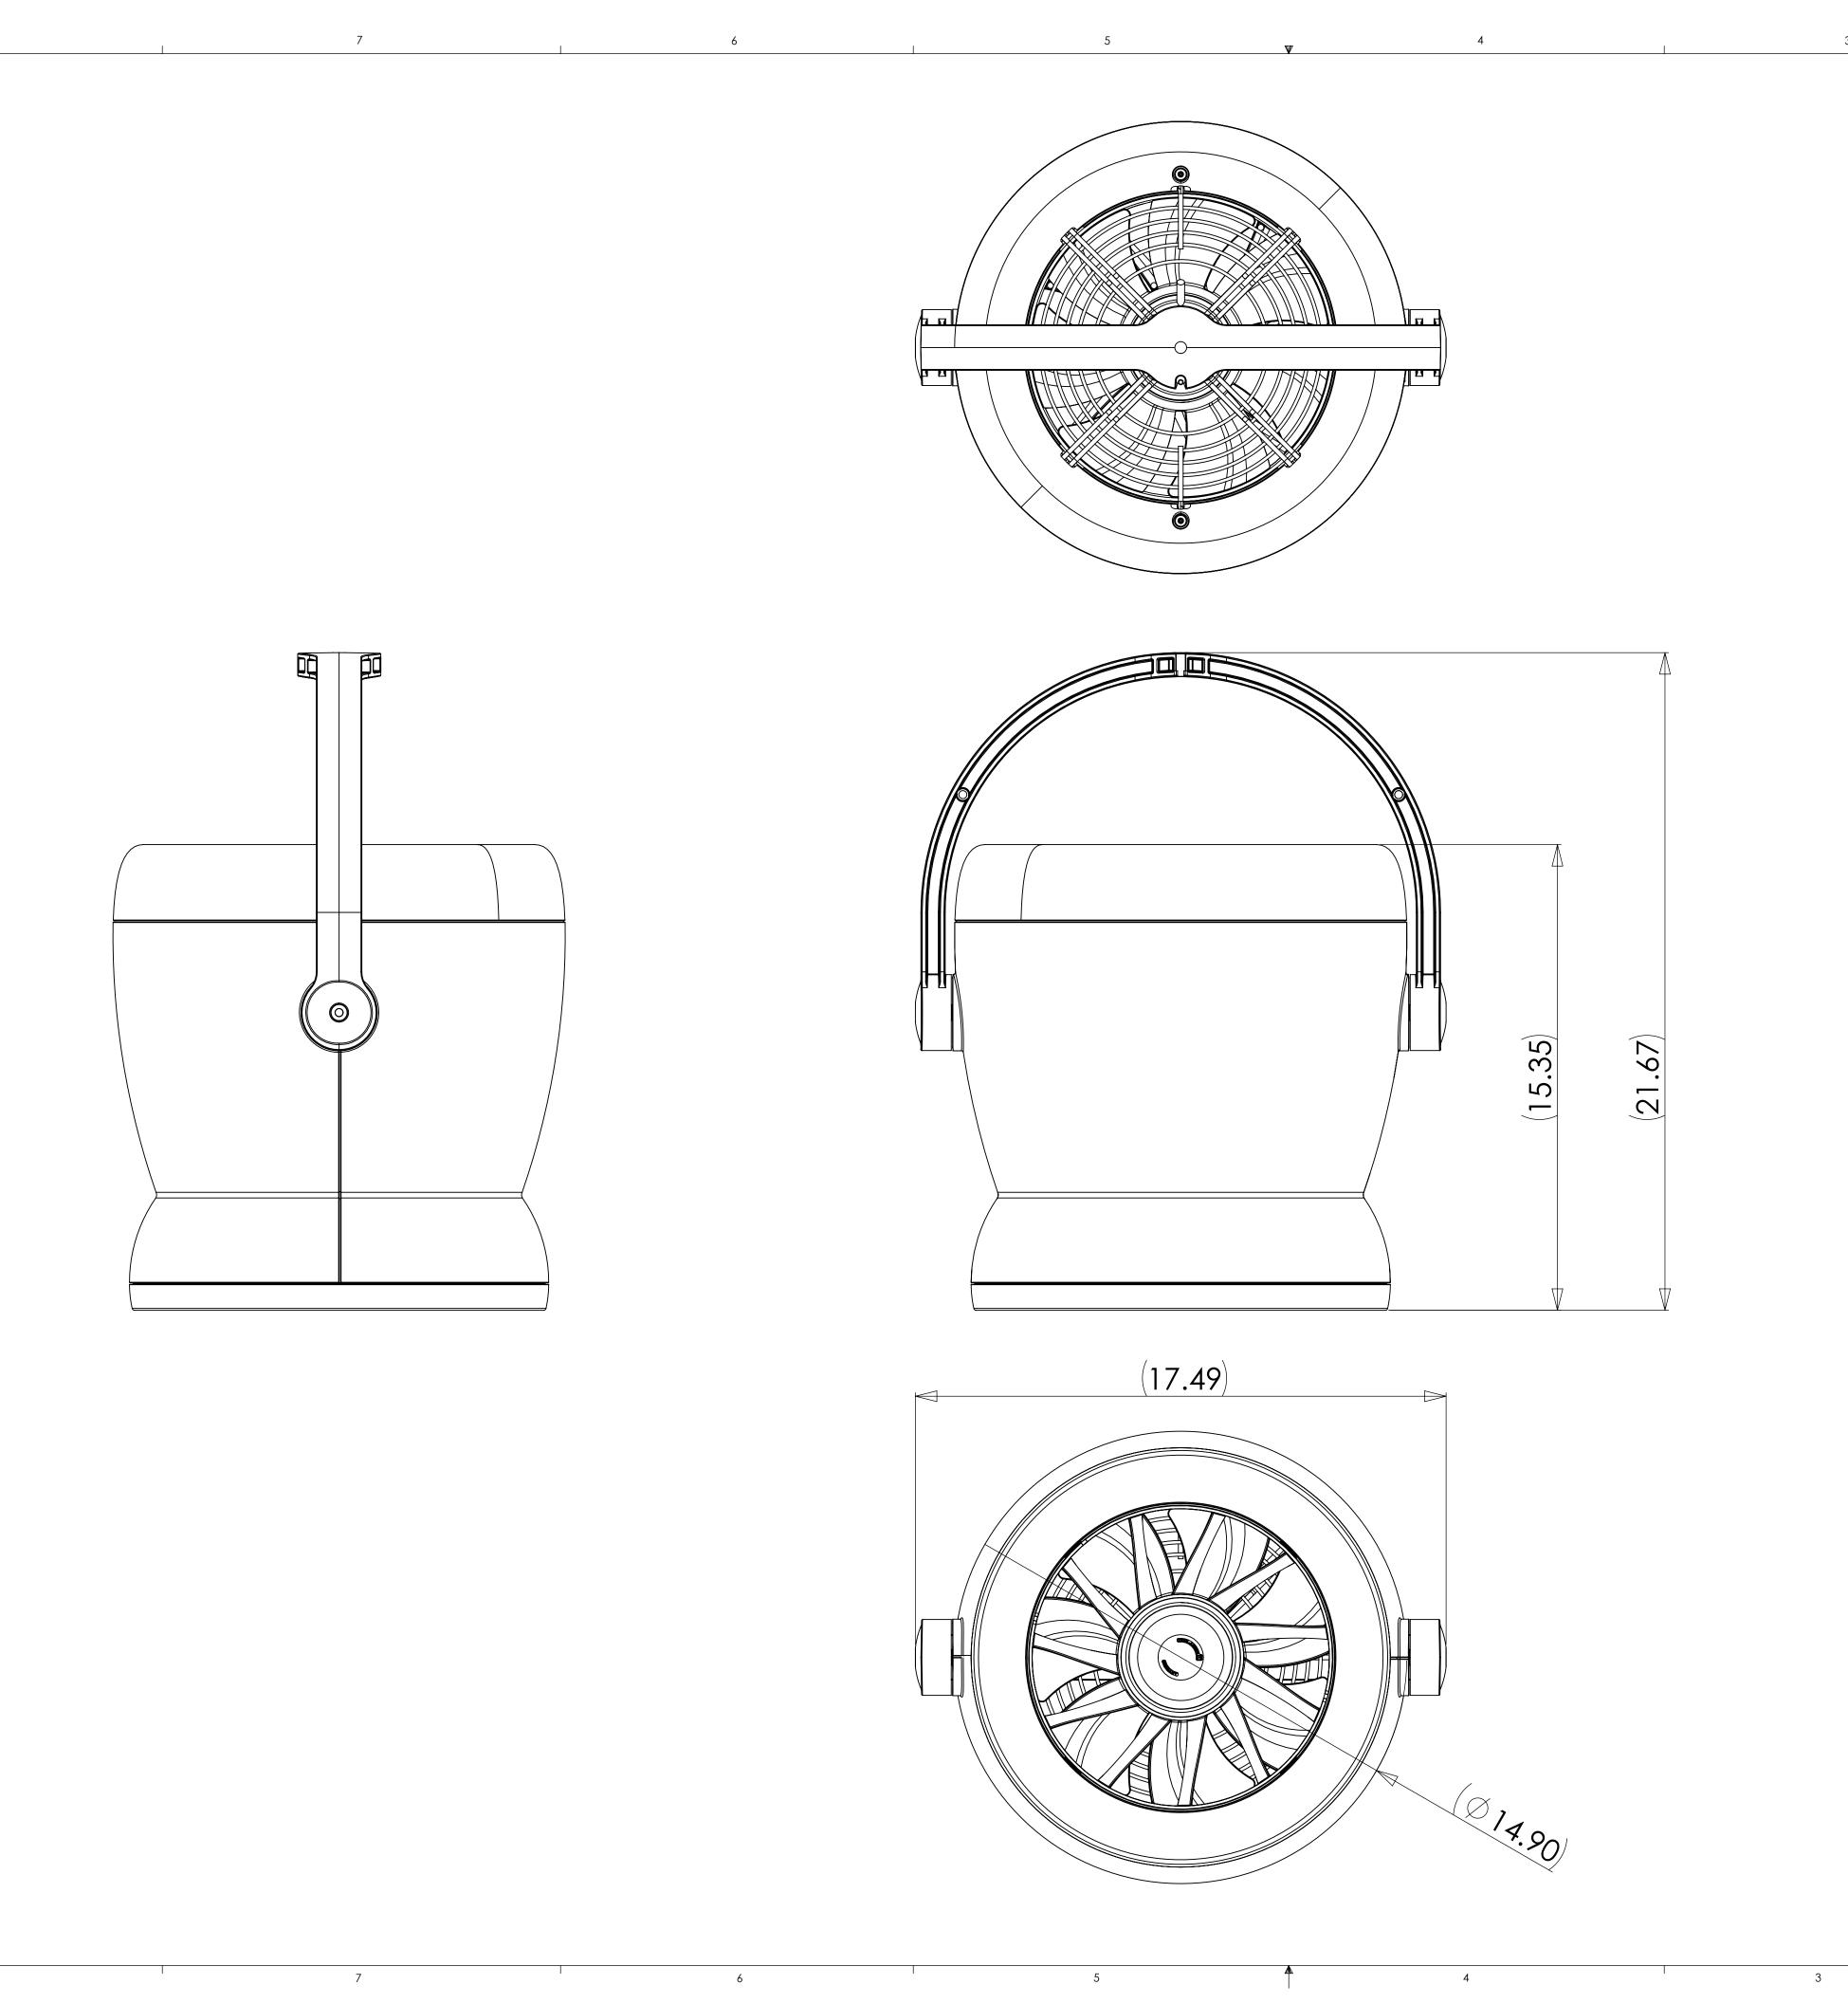

|                                                                                                                                                                                         |           |         | UNLESS OTHERWISE SPECIFIED:                                                                                        |           | NAME | DATE | Z##FANS                           | ٨ |  |
|-----------------------------------------------------------------------------------------------------------------------------------------------------------------------------------------|-----------|---------|--------------------------------------------------------------------------------------------------------------------|-----------|------|------|-----------------------------------|---|--|
|                                                                                                                                                                                         |           |         | DIMENSIONS ARE IN INCHES TOLERANCES: FRACTIONAL ± ANGULAR: MACH ± BEND ± TWO PLACE DECIMAL ± THREE PLACE DECIMAL ± | DRAWN     |      |      | Efficiency and Performance        | Α |  |
|                                                                                                                                                                                         |           |         |                                                                                                                    | CHECKED   |      |      | 1650 38th St. STE 201W            |   |  |
|                                                                                                                                                                                         |           |         |                                                                                                                    | ENG APPR. |      |      | Boulder, CO 80301<br>303.557.1852 |   |  |
|                                                                                                                                                                                         |           |         |                                                                                                                    | MFG APPR. |      |      | TITLE:                            |   |  |
| DRODDIETA DV. AND CONFIDENTIAL                                                                                                                                                          |           |         | INTERPRET GEOMETRIC                                                                                                | Q.A.      |      |      | H25                               |   |  |
| PROPRIETARY AND CONFIDENTIAL                                                                                                                                                            |           |         | TOLERANCING PER:                                                                                                   | COMMENTS: |      |      |                                   |   |  |
| THE INFORMATION CONTAINED IN THIS DRAWING IS THE SOLE PROPERTY OF ZOO FANS, INC. ANY REPRODUCTION IN PART OR AS A WHOLE WITHOUT THE WRITTEN PERMISSION OF ZOO FANS, INC. IS PROHIBITED. |           |         | MATERIAL XXXXX                                                                                                     |           |      |      | SIZE DWG. NO. REV                 |   |  |
|                                                                                                                                                                                         | NEXT ASSY | USED ON | FINISH                                                                                                             |           |      |      | D                                 |   |  |
|                                                                                                                                                                                         |           |         |                                                                                                                    |           |      |      | CONT. 1.2 MEIGHT. CHEET 1 OF 1    |   |  |