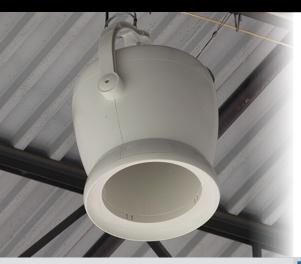

## H50-AC Submittal







Top View

### **Typical Specifications**

Destratification fan with airflow of 1150 CFM at full speed that operates with a varable speed controllable, externally wound motor. Must have fire resistant enclosure and multifunctional air guide with aerodynamic vanes to tighten the air column and increase throw. Cannot have exposed blades like a traditional ceiling fan. Blades shall be constructed of high-performance composite, uncoated material. Must be variable speed controllable from an analog controller via a 0-10 VDC or 4-20 mA control signal, or a direct in-line speed controller. Must include a 200-pound safe working load main cable attachment system and a separate stabilization / safety tether.

# Installation Hardware Included

- 8 ft cable with fast-locking Gripple® and attachmen