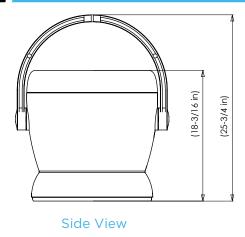

## H50-AC Submittal







Top View

### **Typical Specifications**

Destratification fan with airflow of 1150 CFM at full speed that operates with a varable speed controllable, externally wound motor. Must have fire resistant enclosure and multifunctional air guide with aerodynamic vanes to tighten the air column and increase throw. Cannot have exposed blades like a traditional ceiling fan. Blades shall be constructed of high-performance composite, uncoated material. Must be variable speed controllable from an analog controller via a 0-10 VDC or 4-20 mA control signal, or a direct in-line speed controller. Must include a 200-pound safe working load main cable attachment system and a separate stabilization / safety tether.

# Installation Hardware Included

- 8 ft cable with fast-locking Gripple® and attachment