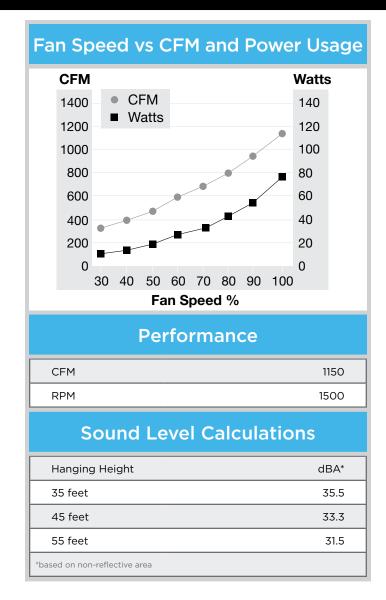

### **Typical Specifications**

Destratification fan with airflow of 1150 CFM at full speed that operates with a varable speed controllable, externally wound motor. Must have fire resistant enclosure and multifunctional air guide with aerodynamic vanes to tighten the air column and increase throw. Cannot have exposed blades like a traditional ceiling fan. Blades shall be constructed of high-performance composite, uncoated material. Must be variable speed controllable from an analog controller via a 0-10 VDC or 4-20 mA control signal, or a direct in-line speed controller. Must include a 200-pound safe working load main cable attachment system and a separate stabilization / safety tether.