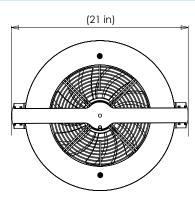

## H50-AC Submittal







Top View

### **Typical Specifications**

Destratification fan with airflow of 1150 CFM at full speed that operates with a varable speed controllable, externally wound motor. Must have fire resistant enclosure and multifunctional air guide with aerodynamic vanes to tighten the air column and increase throw. Cannot have exposed blades like a traditional ceiling fan. Blades shall be constructed of high-performance composite, uncoated material. Must be variable speed controllable from an analog controller via a 0-10 VDC or 4-20 mA control signal, or a direct in-line speed controller. Must include a 200-pound safe working load main cable attachment system and a separate stabilization / safety tether.

# Installation Hardware Included

- 8 ft cable with fast-locking Gripple® and attachment ha